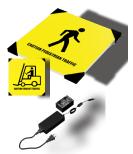

## **Choose A Sign**

30cm or 60cm Pedestrian or Forklift LED Sign

Includes: 1 Wireless receiver, 6 amp power supply & 15.24M 12V wire

30cm Single Sided Sign

30cm Double Sided Sign 60cm Single Sided Sign

60cm Double Sided Sign