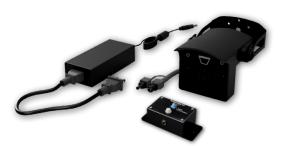

### **Motion Sensor Unit**

Includes: motion sensor, wireless transmitter, 2 amp power supply and 10M 12V wire