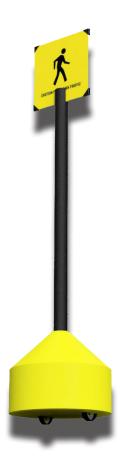

## **Stand Alone Portable Solution**

Includes: 18" double sided sign on yellow base, 1 rechargeable battery, 1 motion sensor