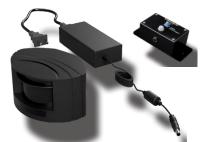

### **Laser Beam Detection Unit**

Includes: wireless transmitter ,2 amp power supply, lasor beam and 10M 12V wire

By breaking the laser beam.