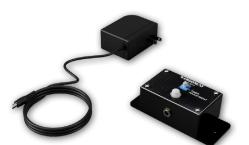

### **Motion Sensor Unit**

Includes: motion sensor, wireless transmitter, 2 amp power supply and 10M 12V wire