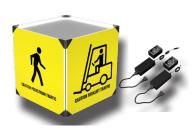

# 60cm Interactive Wireless Four Sided CUBE Sign

Includes: 2 Wireless receiver, 2 6 amp power supply & 15.24M 12V wire