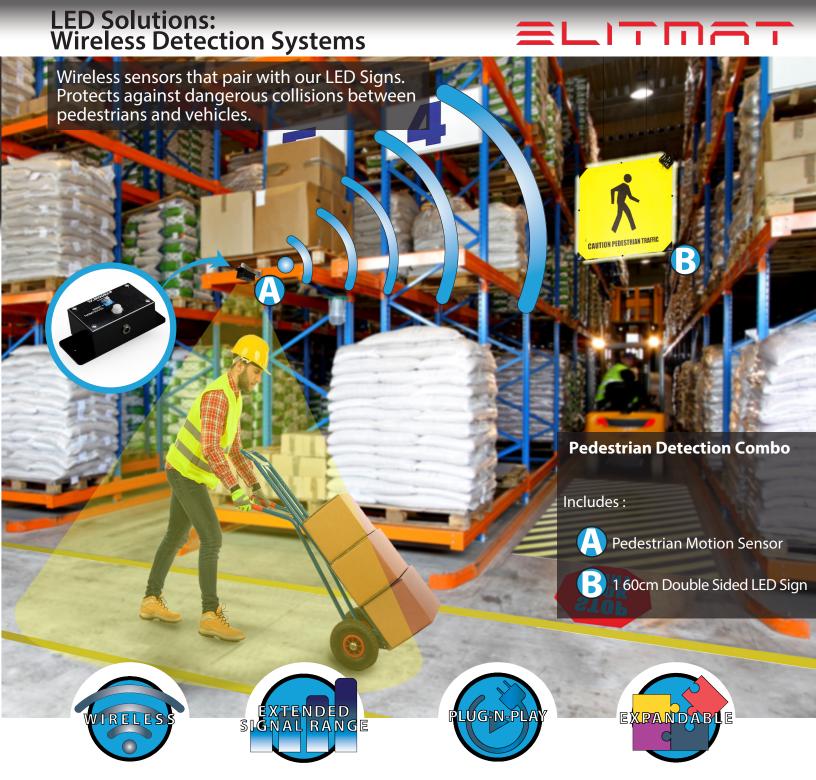

# LED Solutions: Wireless Detection Systems

LED Signs that pair with our Wireless sensors. Protects against dangerous collisions between pedestrians and vehicles.

**Wireless Transmission** – Our proprietary motion sensor unit transmits a wireless signal which activates the LED safety warning sign.

**Extended Range** - Wireless RF signal transmits up to 300 M for deployment flexibility.

Plug & Play - Wireless detection systems and signs are paired at the factory for installation ease.

**Expandable** – Additional detection system components and other LED signs can be packaged to address any conventional or unique in-plant safety concerns