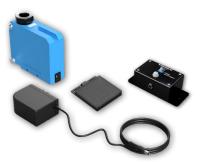

# By detecting pedestrians entering a small area.

Vehicle Detection Sensor Unit Includes: wireless transmitter, 6amp power supply and 10M 12V wire with remote control

By detecting vehicle traffic from multiple directions.